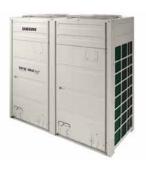

### DVM outdoor line up

### Top Discharge

#### **Heat Recovery**

8HP | 10HP | 12HP

14HP | 16HP | 18HP 20HP | 22HP

24HP | 26HP 28HP | 30HP

8HP | 10HP | 12HP

14HP | 16HP | 18HP | 20HP 22HP | 24HP | 26HP | 28HP | 30HP

32HP | 34HP

#### Heat Pump

8HP | 10HP | 12HP

14HP | 16HP | 18HP | 20HP 22HP | 24HP | 26HP | 28HP

30HP| 32HP|34HP