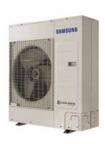

## Side Discharge

#### Cooling only

4HP | 5HP

#### Heat Pump/cooling only

6HP

8HP

10HP | 12HP | 14HP