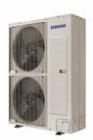

## Side Discharge

#### Cooling only

4HP | 5HP

#### Heat Pump/cooling only

6HP

8HP

10HP | 12HP | 14HP